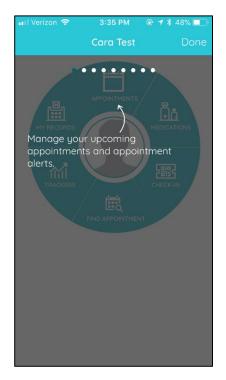

6. Swipe through the automatic tutorial to understand different features of the patient portal app and how to utilize it.

7. Click done when complete. Explore other features of the app including sending non-urgent messages to your provider by picking a subject (Lab Messages, Referral Messages, or General Messages), facility and a provider.