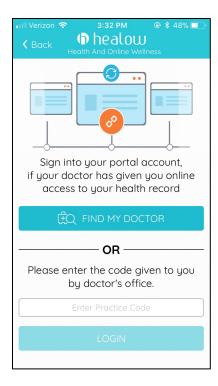

3. Type in the code for Loudoun Medical Group, which is EGIADA

4. Login with your patient portal account username and password and click "Login"

5. Create and confirm a security pin for easy and secure access.