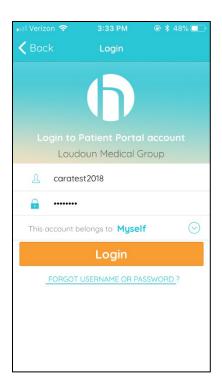

3. Type in the code for Loudoun Medical Group, which is EGIADA

4. Login with your patient portal account username and password and click "Login"

5. Create and confirm a security pin for easy and secure access.