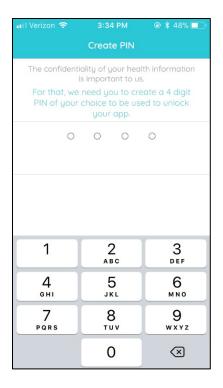

3. Type in the code for Loudoun Medical Group, which is EGIADA

4. Login with your patient portal account username and password and click "Login"

5. Create and confirm a security pin for easy and secure access.