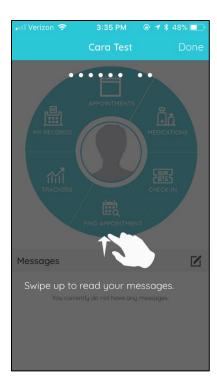

6. Swipe through the automatic tutorial to understand different features of the patient portal app and how to utilize it.

7. Click done when complete. Explore other features of the app including sending non-urgent messages to your provider by picking a subject (Lab Messages, Referral Messages, or General Messages), facility and a provider.