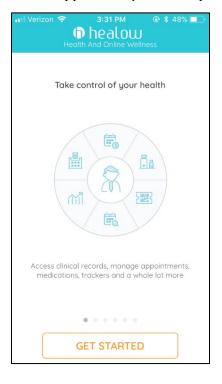

## eClinicalworks App Patient Portal User Registration Guide

1. Download the Free Healow app on:

When you search the app on the apple store, it will look like the image below.

2. After you've downloaded the application, swipe through the tutorial of benefits the Healow app has for you! Then press "Get Started"