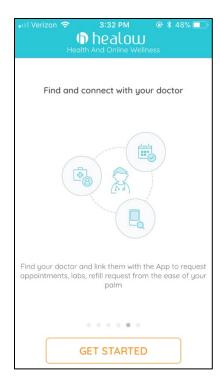

## eClinicalworks App Patient Portal User Registration Guide

1. Download the Free Healow app on:

When you search the app on the apple store, it will look like the image below.

2. After you've downloaded the application, swipe through the tutorial of benefits the Healow app has for you! Then press "Get Started"