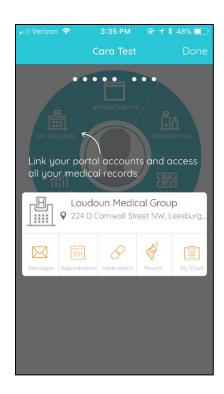

6. Swipe through the automatic tutorial to understand different features of the patient portal app and how to utilize it.

7. Click done when complete. Explore other features of the app including sending non-urgent messages to your provider by picking a subject (Lab Messages, Referral Messages, or General Messages), facility and a provider.