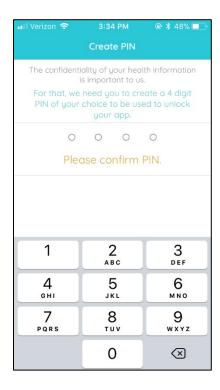

3. Type in the code for Loudoun Medical Group, which is EGIADA

4. Login with your patient portal account username and password and click "Login"

5. Create and confirm a security pin for easy and secure access.