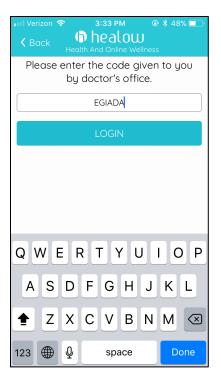

3. Type in the code for Loudoun Medical Group, which is EGIADA

4. Login with your patient portal account username and password and click "Login"

5. Create and confirm a security pin for easy and secure access.