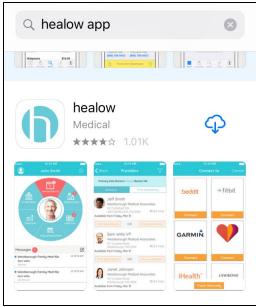

## eClinicalworks App Patient Portal User Registration Guide

1. Download the Free Healow app on:

When you search the app on the apple store, it will look like the image below.

2. After you've downloaded the application, swipe through the tutorial of benefits the Healow app has for you! Then press "Get Started"