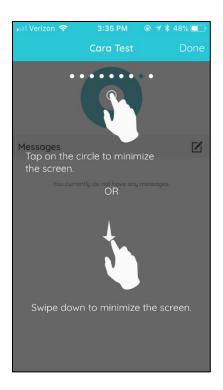

6. Swipe through the automatic tutorial to understand different features of the patient portal app and how to utilize it.

7. Click done when complete. Explore other features of the app including sending non-urgent messages to your provider by picking a subject (Lab Messages, Referral Messages, or General Messages), facility and a provider.