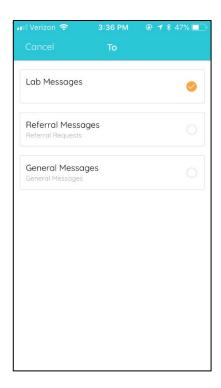

6. Swipe through the automatic tutorial to understand different features of the patient portal app and how to utilize it.

7. Click done when complete. Explore other features of the app including sending non-urgent messages to your provider by picking a subject (Lab Messages, Referral Messages, or General Messages), facility and a provider.