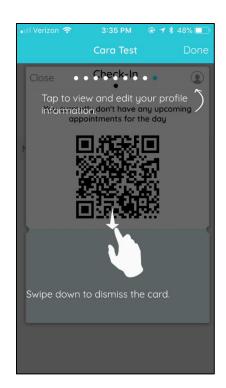

6. Swipe through the automatic tutorial to understand different features of the patient portal app and how to utilize it.

7. Click done when complete. Explore other features of the app including sending non-urgent messages to your provider by picking a subject (Lab Messages, Referral Messages, or General Messages), facility and a provider.